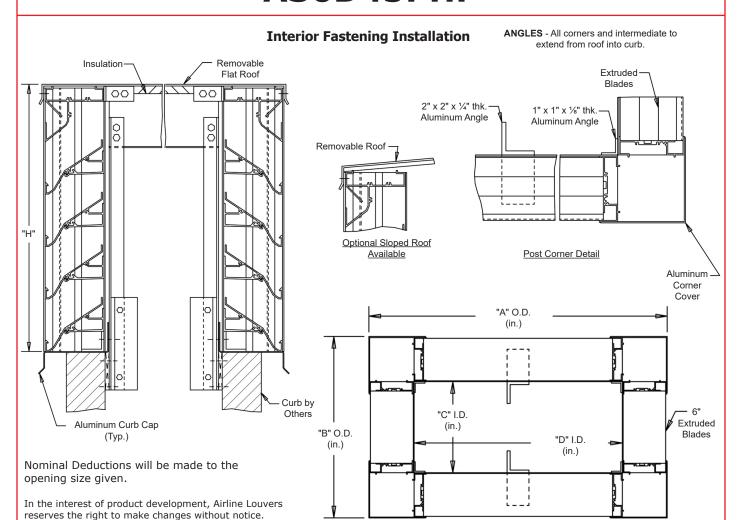

# AS6D45PHP

Continuous angle at the four corners and intermediate as required.

#### STANDARD MATERIALS AND CONSTRUCTION

MATERIAL: .081" thick (nominal) or .125" thick (nominal) extruded aluminum, 6063-T52/T6 alloy, with reinforcing rib bosses.

ROOF: .060" thick (nominal) sheet aluminum removable roof, reinforced with aluminum bracing where required to take a snow

load of 40 lbs./sq.ft., plus a required safety factor.

**SCREENS:** (When indicated)

Bird Screen -  $\frac{1}{2}$ " square mesh, 19 GA. galvanized steel, on interior.

**INSULATION:** Underside of roof is lined with  $\frac{1}{2}$ " thick insulation.

NOTES: Penthouse dimensions "A" or "B" exceeding 84" shall be shipped in sections for field assembly by others.

| Item #                                                            | Qty            | Α                    | В | С | D | Н     | Mullion | Type    | Location |      | 00                |
|-------------------------------------------------------------------|----------------|----------------------|---|---|---|-------|---------|---------|----------|------|-------------------|
| Item#                                                             |                | Penthouse Dimensions |   |   |   |       | Mullion | Screens |          |      | <u>Union Made</u> |
| Arch. /                                                           | Arch. / Eng. : |                      |   |   |   | EDR:  |         | ECN:    |          | Job: |                   |
| Contr                                                             | Contractor:    |                      |   |   |   |       |         |         |          |      |                   |
| Pı                                                                | Project:       |                      |   |   |   | Date: |         | DWN:    |          | DWG: |                   |
| 1020 Prince Frederick Blvd. Suite 305 • Prince Frederick, MD 2068 |                |                      |   |   |   |       |         |         |          |      |                   |