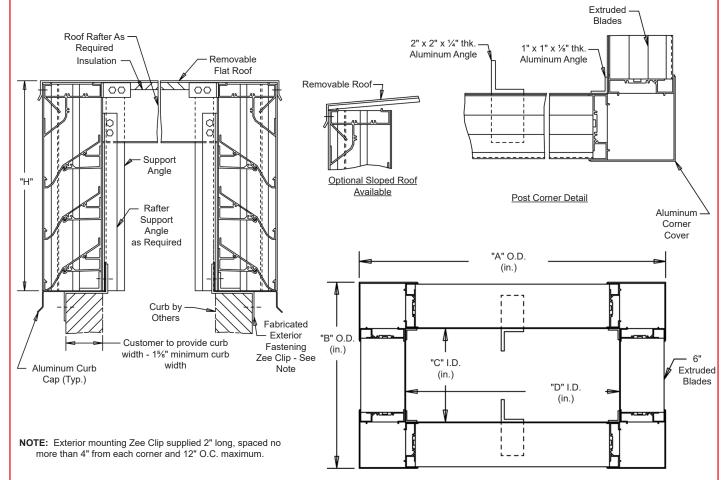

### **Exterior Fastening Installation**

Continuous angle at the four corners and intermediate as required.

#### STANDARD MATERIALS AND CONSTRUCTION

MATERIAL: .081" thick (nominal) or .125" thick (nominal) extruded aluminum, 6063-T52/T6 alloy, with reinforcing rib bosses.

ROOF: .060" thick (nominal) sheet aluminum removable roof, reinforced with aluminum bracing where required to take a snow

load of 40 lbs./sq.ft., plus a required safety factor.

SCREENS: (When indicated)

Bird Screen - 1/2" square mesh, 19 GA. galvanized steel, on interior.

**INSULATION:** Underside of roof is lined with ½" thick insulation.

NOTES: Penthouse dimensions "A" or "B" exceeding 84" shall be shipped in sections for field assembly by others.

| Item #         | Qty | Α        | В     | С        | D        | Н     | Mullion | Type    | Location |      | NAL S             |
|----------------|-----|----------|-------|----------|----------|-------|---------|---------|----------|------|-------------------|
|                |     |          | Penth | ouse Dir | nension  | ıs    |         | Screens |          |      | <u>Union Made</u> |
| Arch. / Eng. : |     |          |       |          |          | EDR:  |         | ECN:    |          | Job: |                   |
| Contractor:    |     |          |       |          |          |       |         |         |          |      |                   |
| Project:       |     |          |       |          |          | Date: |         | DWN:    |          | DWG: |                   |
| 1000           |     | <u> </u> |       |          | <u> </u> |       |         |         | 100 7070 | - (  |                   |