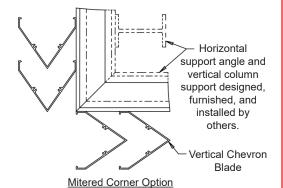

#### **OPTIONS**

Variations - Mitered Corner, Post Corner, Hinged Access,

and Cap Covers.

Finishes - Kynar, Baked Enamel, Clear and Color Anodize

(Consult the factory for details.)