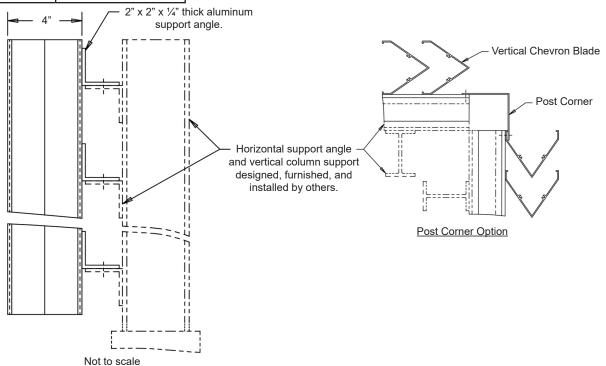

hidden mullions.

SUPPORTS: Shall incorporate rear angle 2" x 2" x 1/4" extruded

aluminum to withstand windload of 20 PSF, approximately 90 mph wind. Supports vary as required, per wind load.

Spaced approximately 60" on centers.

#### **OPTIONS**

Variations - Mitered Corner, Post Corner, Hinged Access,

and Cap Covers.

Finishes - Kynar, Baked Enamel, Clear and Color Anodize

(Consult the factory for details.)