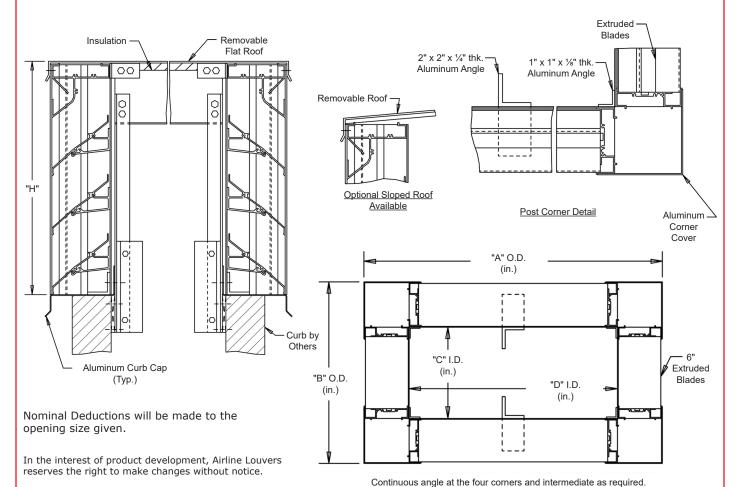

# AS6S45PHP

### **Interior Fastening Installation**

**ANGLES** - All corners and intermediate to extend from roof into curb.

### STANDARD MATERIALS AND CONSTRUCTION

MATERIAL: .081" thick (nominal) or .125" thick (nominal) extruded aluminum, 6063-T52/T6 alloy, with reinforcing rib bosses.

ROOF: .060" thick (nominal) sheet aluminum removable roof, reinforced with aluminum bracing where required to take a snow

load of 40 lbs./sq.ft., plus a required safety factor.

SCREENS: (When indicated)

Bird Screen - ½" square mesh, 19 GA. galvanized steel, on interior.

**INSULATION:** Underside of roof is lined with  $\frac{1}{2}$ " thick insulation.

NOTES: Penthouse dimensions "A" or "B" exceeding 84" shall be shipped in sections for field assembly by others.

| Item #                                                                                                           | Qty         | Α                    | В | C | ט | Н     | Mullion | Type    | Location |      | NAME OF THE PARTY |
|------------------------------------------------------------------------------------------------------------------|-------------|----------------------|---|---|---|-------|---------|---------|----------|------|-------------------------------------------------------------------------------------------------------------------------------------------------------------------------------------------------------------------------------------------------------------------------------------------------------------------------------------------------------------------------------------------------------------------------------------------------------------------------------------------------------------------------------------------------------------------------------------------------------------------------------------------------------------------------------------------------------------------------------------------------------------------------------------------------------------------------------------------------------------------------------------------------------------------------------------------------------------------------------------------------------------------------------------------------------------------------------------------------------------------------------------------------------------------------------------------------------------------------------------------------------------------------------------------------------------------------------------------------------------------------------------------------------------------------------------------------------------------------------------------------------------------------------------------------------------------------------------------------------------------------------------------------------------------------------------------------------------------------------------------------------------------------------------------------------------------------------------------------------------------------------------------------------------------------------------------------------------------------------------------------------------------------------------------------------------------------------------------------------------------------------|
| item#                                                                                                            |             | Penthouse Dimensions |   |   |   |       | Mullion | Screens |          |      | <u>Union Made</u>                                                                                                                                                                                                                                                                                                                                                                                                                                                                                                                                                                                                                                                                                                                                                                                                                                                                                                                                                                                                                                                                                                                                                                                                                                                                                                                                                                                                                                                                                                                                                                                                                                                                                                                                                                                                                                                                                                                                                                                                                                                                                                             |
| Arch. / Eng. :                                                                                                   |             |                      |   |   |   | EDR:  |         | ECN:    |          | Job: |                                                                                                                                                                                                                                                                                                                                                                                                                                                                                                                                                                                                                                                                                                                                                                                                                                                                                                                                                                                                                                                                                                                                                                                                                                                                                                                                                                                                                                                                                                                                                                                                                                                                                                                                                                                                                                                                                                                                                                                                                                                                                                                               |
| Contr                                                                                                            | Contractor: |                      |   |   |   |       |         |         |          |      |                                                                                                                                                                                                                                                                                                                                                                                                                                                                                                                                                                                                                                                                                                                                                                                                                                                                                                                                                                                                                                                                                                                                                                                                                                                                                                                                                                                                                                                                                                                                                                                                                                                                                                                                                                                                                                                                                                                                                                                                                                                                                                                               |
| Project:                                                                                                         |             |                      |   |   |   | Date: |         | DWN:    |          | DWG: |                                                                                                                                                                                                                                                                                                                                                                                                                                                                                                                                                                                                                                                                                                                                                                                                                                                                                                                                                                                                                                                                                                                                                                                                                                                                                                                                                                                                                                                                                                                                                                                                                                                                                                                                                                                                                                                                                                                                                                                                                                                                                                                               |
| 1020 Prince Frederick Blvd. Suite 305 • Prince Frederick, MD 20687 • Phone: (570) 420-7079 • Fax: (570) 420-7078 |             |                      |   |   |   |       |         |         |          |      |                                                                                                                                                                                                                                                                                                                                                                                                                                                                                                                                                                                                                                                                                                                                                                                                                                                                                                                                                                                                                                                                                                                                                                                                                                                                                                                                                                                                                                                                                                                                                                                                                                                                                                                                                                                                                                                                                                                                                                                                                                                                                                                               |