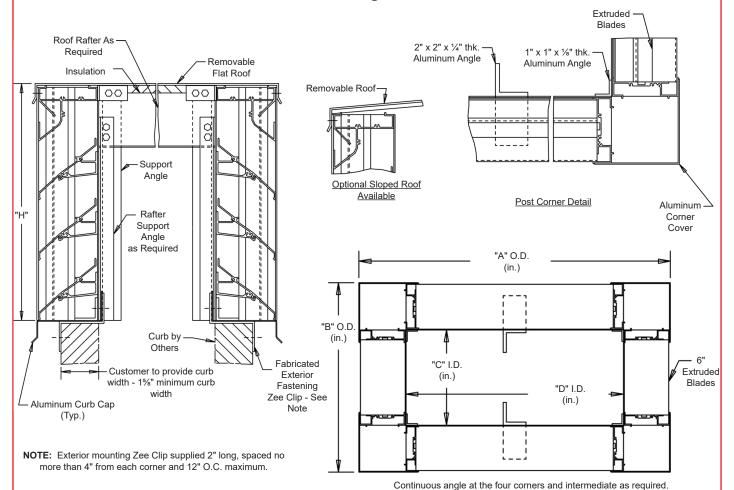

# AS6S45PHP

#### **Exterior Fastening Installation**

#### STANDARD MATERIALS AND CONSTRUCTION

MATERIAL: .081" thick (nominal) or .125" thick (nominal) extruded aluminum, 6063-T52/T6 alloy, with reinforcing rib bosses.

ROOF: .060" thick (nominal) sheet aluminum removable roof, reinforced with aluminum bracing where required to take a snow

load of 40 lbs./sq.ft., plus a required safety factor.

SCREENS: (When indicated)

Bird Screen - 1/2" square mesh, 19 GA. galvanized steel, on interior.

 $\textbf{INSULATION:} \quad \textbf{Underside of roof is lined with $\frac{1}{2}$" thick insulation.}$ 

NOTES: Penthouse dimensions "A" or "B" exceeding 84" shall be shipped in sections for field assembly by others.

| Thom #         | Qty | Α                    | В        | С | D        | Н         | Mullion | Type    | Location |      |                   |
|----------------|-----|----------------------|----------|---|----------|-----------|---------|---------|----------|------|-------------------|
| Item #         |     | Penthouse Dimensions |          |   |          |           | Mullion | Screens |          |      | <u>Union Made</u> |
| Arch. / Eng. : |     |                      |          |   |          | EDR:      |         | ECN:    |          | Job: |                   |
| Contractor:    |     |                      |          |   |          |           |         |         |          |      |                   |
| Project:       |     | ·                    |          |   |          | Date:     |         | DWN:    |          | DWG: |                   |
| 4000           |     |                      | <u> </u> |   | <u> </u> | 1 1 1 145 | 20607 8 | /===    | 100 7070 |      | 100 7070          |