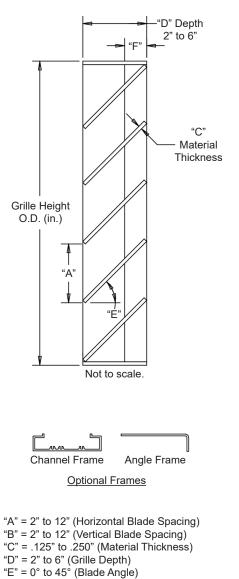

## STANDARD MATERIALS AND CONSTRUCTION

FRAME: .125" to .250" thick (nominal) extruded aluminum 6063-T52/T6 alloy. Grille depth can be 2" to 6" deep.
BLADE: .125" to .250" thick (nominal) extruded aluminum 6063-T52/T6 alloy. Blades can have 2" to 12" vertical and horizontal spacing and horizontal blade angle from 0° to 45°.

## **GRILLE SCREEN SIZES**

| Min Panel   | Max Single Panel        |  |  |  |  |
|-------------|-------------------------|--|--|--|--|
| 12"W x 12"H | 60"W x 96"H (40 sq.ft.) |  |  |  |  |

"F" = 1" minimum (Vertical Blade Depth)