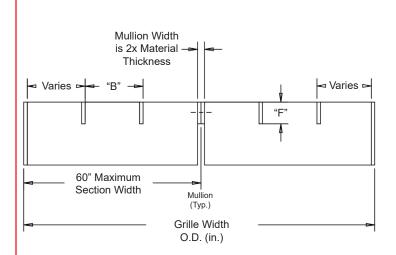

## **GRILLE SCREEN SIZES**

| Min Panel   | Max Single Panel        |  |  |  |  |
|-------------|-------------------------|--|--|--|--|
| 12"W x 12"H | 60"W x 96"H (40 sq.ft.) |  |  |  |  |

"F" = 1" minimum (Vertical Blade Depth)