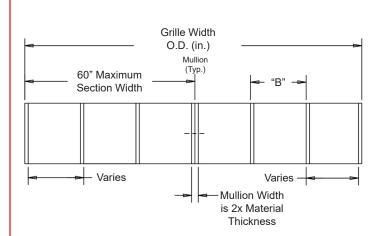

### **GRILLE SCREEN SIZES**

| Min Panel   | Max Single Panel        |  |  |  |  |
|-------------|-------------------------|--|--|--|--|
| 12"W x 12"H | 60"W x 96"H (40 sq.ft.) |  |  |  |  |
|             | •                       |  |  |  |  |

Nominal Deductions will be made to the opening size given.

In the interest of product development, Airline Louvers reserves the right to make changes without notice.

| Item #                                                                                                           | Qty | Horizontal    | Vertical | Grille |                    |      |             |      |                   |
|------------------------------------------------------------------------------------------------------------------|-----|---------------|----------|--------|--------------------|------|-------------|------|-------------------|
|                                                                                                                  |     | Blade Spacing |          | Depth  | Material Thickness |      | Blade Angle |      | <u>Union Made</u> |
| Arch. / Eng. :                                                                                                   |     |               |          | EDR:   |                    | ECN: |             | Job: |                   |
| Contractor:                                                                                                      |     |               |          |        |                    |      |             |      |                   |
| Project:                                                                                                         |     |               |          | Date:  |                    | DWN: |             | DWG: |                   |
| 1020 Prince Frederick Blvd. Suite 305 • Prince Frederick, MD 20687 • Phone: (570) 420-7079 • Fax: (570) 420-7078 |     |               |          |        |                    |      |             |      |                   |