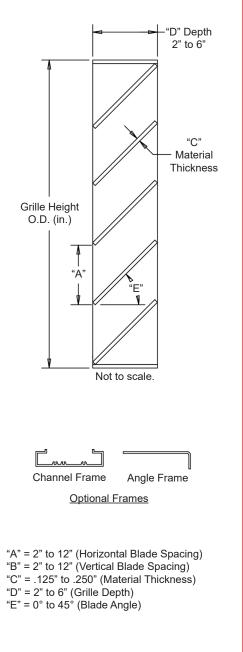

### STANDARD MATERIALS AND CONSTRUCTION

 FRAME: .125" to .250" thick (nominal) extruded aluminum 6063-T52/T6 alloy. Grille depth can be 2" to 6" deep.
BLADE: .125" to .250" thick (nominal) extruded aluminum 6063-T52/T6 alloy. Blades can have 2" to 12" vertical and horizontal spacing and horizontal blade angle from 0° and 45°.
CONSTRUCTION: All welded construction. FINISH: Factory mill.

Nominal Deductions will be made to the opening size given.

In the interest of product development, Airline Louvers reserves the right to make changes without notice.

| Item #                                                                                                           | Qty | Horizontal    | Vertical | Grille |                    |      |             |      |                   |
|------------------------------------------------------------------------------------------------------------------|-----|---------------|----------|--------|--------------------|------|-------------|------|-------------------|
|                                                                                                                  |     | Blade Spacing |          | Depth  | Material Thickness |      | Blade Angle |      | <u>Union Made</u> |
| Arch. / Eng. :                                                                                                   |     |               |          | EDR:   |                    | ECN: |             | Job: |                   |
| Contractor:                                                                                                      |     |               |          |        |                    |      |             |      |                   |
| Project:                                                                                                         |     |               |          | Date:  |                    | DWN: |             | DWG: |                   |
| 1020 Prince Frederick Blvd. Suite 305 • Prince Frederick, MD 20687 • Phone: (570) 420-7079 • Fax: (570) 420-7078 |     |               |          |        |                    |      |             |      |                   |