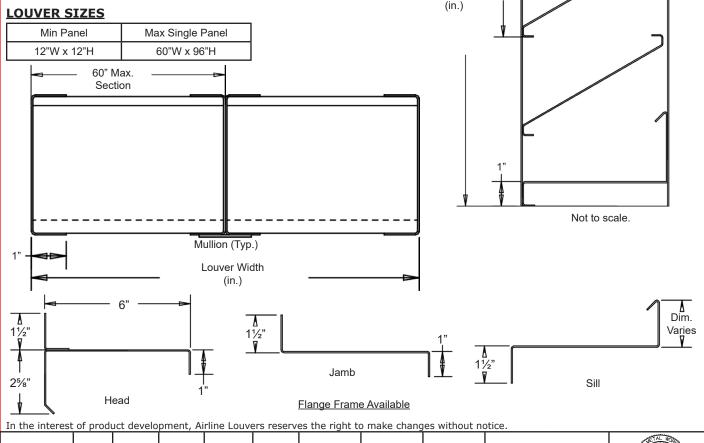

## STANDARD MATERIALS AND CONSTRUCTION

FRAME: 18-GA. galvanized steel, channel or flanged type.

BLADE: 18-GA. galvanized steel. Blades approximately 4" on centers.

**SCREEN:** (When indicated)

½" sq. mesh, 19-GA. galvanized steel (.041").

CONSTRUCTION: Riveted and/or welded, full jambs with blades, head and sill

contained within.

## **NOTES**

- 1. ½" nominal deduction will be made to the opening size given.
- 2. Approximate shipping weight is 11.0 lbs./sq.ft.

Louver Height

| Item #                                                                                              | Qty | Width               | Height | Width       | Height | Mullion | Type    | Location |  |      |                   |
|-----------------------------------------------------------------------------------------------------|-----|---------------------|--------|-------------|--------|---------|---------|----------|--|------|-------------------|
|                                                                                                     |     | <b>Opening Size</b> |        | Louver Size |        | Mullion | Screens |          |  |      | <u>Union Made</u> |
| Arch. / Eng. :                                                                                      |     |                     |        |             |        | EDR:    |         | ECN:     |  | Job: |                   |
| Contractor:                                                                                         |     |                     |        |             |        |         |         |          |  |      |                   |
| Project:                                                                                            |     |                     |        |             |        | Date:   |         | DWN:     |  | DWG: |                   |
| 4000 B : E   1   B   1 C   20E   B : E   1   1   MB 20C07   B   (F70) 420 7070   E   (F70) 420 7070 |     |                     |        |             |        |         |         |          |  |      |                   |