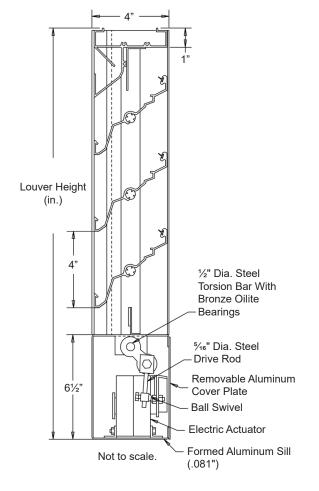

## STANDARD MATERIALS AND CONSTRUCTION

FRAME: .081" thk. (nominal) extruded aluminum, 6063-T52/T6 alloy.

Channel type.

BLADE: .081" thk. (nominal) extruded aluminum 6063-T52/T6 alloy.

Blades are approximately 4" on centers.

LOUVER FACE: Full width sill with drain head and non-drain blades

contained within drain jambs.

SHAFT: .50" dia aluminum "Pin-Lock" rod.

BEARINGS: Celcon bearing material so that there will be no metal to

metal friction.

LINKAGE: Extruded aluminum, concealed in the channel out of

the airstream. The pivots, which rotate in Celcon bearings, are .50" dia. plated and machined steel. The pivot is locked to the  $\frac{5}{6}$ " dia. aluminum linkage rod by a  $\frac{1}{4}$  - 20 set screw

with epoxy locking patch.

**SEALS:** Extruded silicone rubber seals at blade edge.

Polyurethane at jambs.

**SCREEN:** (When indicated, in a removable frame)

½" flattened aluminum, .051" thk.,

-or-  $\frac{1}{2}$  sq. mesh intermediate double crimped aluminum wire,

.063" dia.,

-or- 18/16 aluminum mesh insect screen, .011" dia.

FINISH: Mill.

ACTUATOR: 120 VAC spring return normally closed.

133 in-lbs. torque.