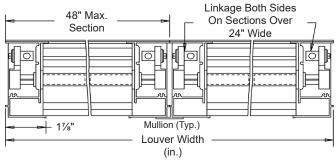

metal friction.

LINKAGE: Extruded aluminum, concealed in the channel out of

the airstream. The pivots, which rotate in Celcon bearings, are .50" dia. plated and machined steel. The pivot is locked to the  $\frac{5}{6}$ " dia. aluminum linkage rod by a  $\frac{1}{4}$  - 20 set screw

#### **LOUVER SIZES**

| Min Panel   | Max Single Panel |  |  |  |
|-------------|------------------|--|--|--|
| 12"W x 19"H | 48"W x 96"H      |  |  |  |

In the interest of product development, Airline Louvers reserves the right to make changes without notice.